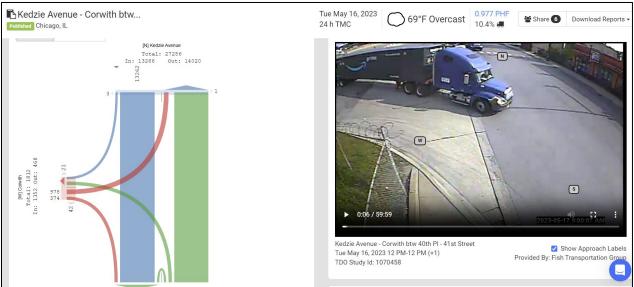

# Example from Miovision Datalink Portal

# S. Kedzie Ave. & BNSF Corwith Intermodal between W. 40<sup>th</sup> Place and W. 41<sup>st</sup> Street