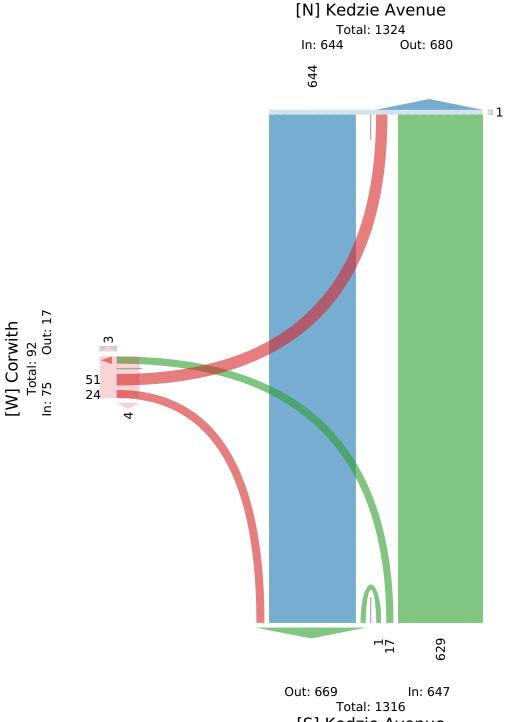

### **Miovision Datalink Reports**

The following information is provided as generated from the Miovision Datalink portal:

- 1. Detailed PDF report presenting raw traffic volumes summarized by:
  - Time increments (i.e., 15-minute, 60-minute)
  - Length of count (i.e., Peak hour counts, 12-hour counts, 24-hour counts)
  - Data tables presented as: full count length summary, AM peak period, midday, PM peak period
  - vehicle classifications: autos, light (single-unit) trucks & buses, heavy (multi-unit trucks)
  - all turning movements
- 2. Summary PDF presenting:
  - Percent by approach
  - Percent by vehicle classifications
  - Peak Hour Factor
- 3. Intersection data plot (movement visualization) showing Intersection diagram (vehicles entering and exiting the intersection)

| Leg                            | Kedz  | ie Avenu | ie |       |      | Kedzie A | Kedzie Avenue |       |              |      |           |       |    |       |       |       |
|--------------------------------|-------|----------|----|-------|------|----------|---------------|-------|--------------|------|-----------|-------|----|-------|-------|-------|
| Direction                      | South | ibound   |    |       |      | Northbou | nd            |       |              |      | Eastbound | đ     |    |       |       |       |
| Time                           | R     | Т        | U  | Арр   | Ped* | Т        | L             | U     | Арр          | Ped* | R         | L     | U  | Арр   | Ped*  | Int   |
| 2023-05-16 1:00PM              | 0     | 172      | 0  | 172   | 1    | 142      | 3             | 1     | 146          | 0    | 7         | 13    | 0  | 20    | 1     | 338   |
| 1:15PM                         | 0     | 159      | 0  | 159   | 0    | 170      | 6             | 0     | 176          | 0    | 6         | 12    | 0  | 18    | 1     | 353   |
| 1:30PM                         | 0     | 156      | 0  | 156   | 0    | 166      | 3             | 0     | 169          | 0    | 5         | 13    | 0  | 18    | 3     | 343   |
| 1:45PM                         | 0     | 157      | 0  | 157   | 0    | 151      | 5             | 0     | 156          | 0    | 6         | 13    | 0  | 19    | 2     | 332   |
| Total                          | 0     | 644      | 0  | 644   | 1    | 629      | 17            | 1     | 647          | 0    | 24        | 51    | 0  | 75    | 7     | 1366  |
| % Approach                     | 0%    | 100%     | 0% | -     | -    | 97.2%    | 2.6%          | 0.2%  | -            | -    | 32.0%     | 68.0% | 0% | -     | -     | -     |
| % Total                        | 0%    | 47.1%    | 0% | 47.1% | -    | 46.0%    | 1.2%          | 0.1%  | 47.4%        | -    | 1.8%      | 3.7%  | 0% | 5.5%  | -     | -     |
| PHF                            | -     | 0.933    | -  | 0.933 | -    | 0.925    | 0.708         | 0.250 | 0.919        | -    | 0.857     | 0.981 | -  | 0.938 | -     | 0.969 |
| Lights                         | 0     | 600      | 0  | 600   | -    | 592      | 1             | 1     | 5 <b>9</b> 4 | -    | 1         | 3     | 0  | 4     | -     | 1198  |
| % Lights                       | 0%    | 93.2%    | 0% | 93.2% | -    | 94.1%    | 5.9%          | 100%  | 91.8%        | -    | 4.2%      | 5.9%  | 0% | 5.3%  | -     | 87.7% |
| Articulated Trucks             | 0     | 14       | 0  | 14    | -    | 14       | 10            | 0     | 24           | -    | 9         | 24    | 0  | 33    | -     | 71    |
| % Articulated Trucks           | 0%    | 2.2%     | 0% | 2.2%  | -    | 2.2%     | 58.8%         | 0%    | 3.7%         | -    | 37.5%     | 47.1% | 0% | 44.0% | -     | 5.2%  |
| Buses and Single-Unit Trucks   | 0     | 28       | 0  | 28    | -    | 23       | 6             | 0     | 29           | -    | 14        | 24    | 0  | 38    | -     | 95    |
| % Buses and Single-Unit Trucks | 0%    | 4.3%     | 0% | 4.3%  | -    | 3.7%     | 35.3%         | 0%    | 4.5%         | -    | 58.3%     | 47.1% | 0% | 50.7% | -     | 7.0%  |
| Bicycles on Road               | 0     | 2        | 0  | 2     | -    | 0        | 0             | 0     | 0            | -    | 0         | 0     | 0  | 0     | -     | 2     |
| % Bicycles on Road             | 0%    | 0.3%     | 0% | 0.3%  | -    | 0%       | 0%            | 0%    | 0%           | -    | 0%        | 0%    | 0% | 0%    | -     | 0.1%  |
| Pedestrians                    | -     | -        | -  | -     | 1    | -        | -             | -     | -            | 0    | -         | -     | -  | -     | 3     |       |
| % Pedestrians                  | -     | -        | -  | -     | 100% | -        | -             | -     | -            | -    | -         | -     | -  | -     | 42.9% | -     |
| Bicycles on Crosswalk          | -     | -        | -  | -     | 0    | -        | -             | -     | -            | 0    | -         | -     | -  | -     | 4     |       |
| % Bicycles on Crosswalk        | -     | -        | -  | -     | 0%   | -        | -             | -     | -            | -    | -         | -     | -  | -     | 57.1% | -     |

\*Pedestrians and Bicycles on Crosswalk. L: Left, R: Right, T: Thru, U: U-Turn

Midday Peak (May 16 2023 1PM - 2 PM) All Classes (Lights, Articulated Trucks, Buses and Single-Unit Trucks, Pedestrians,

Bicycles on Road, Bicycles on Crosswalk)