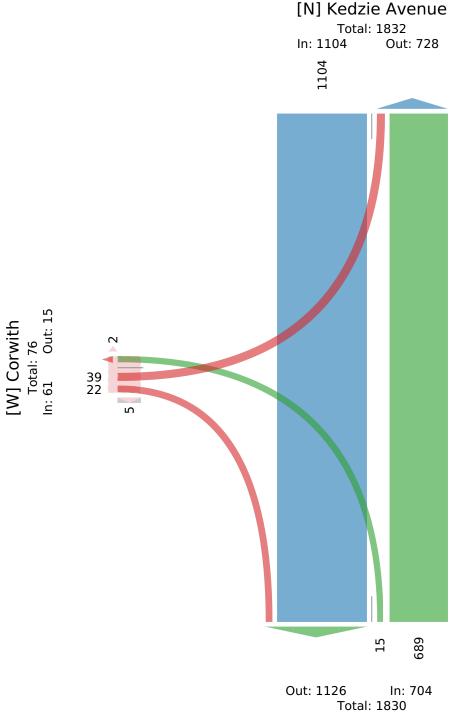

| Leg                            | Kedzi | ie Avenu | e  |       |      | Kedzie Avenue |       |    |       |      | Corwith   |       |    |       |       |       |
|--------------------------------|-------|----------|----|-------|------|---------------|-------|----|-------|------|-----------|-------|----|-------|-------|-------|
| Direction                      | South | bound    |    |       |      | Northboui     | nd    |    |       |      | Eastbound | l     |    |       |       |       |
| Time                           | R     | Т        | U  | Арр   | Ped* | Т             | L     | U  | Арр   | Ped* | R         | L     | U  | Арр   | Ped*  | Int   |
| 2023-05-16 3:30PM              | 0     | 286      | 0  | 286   | 0    | 170           | 4     | 0  | 174   | 0    | 7         | 12    | 0  | 19    | 2     | 479   |
| 3:45PM                         | 0     | 274      | 0  | 274   | 0    | 164           | 5     | 0  | 169   | 0    | 4         | 8     | 0  | 12    | 2     | 455   |
| 4:00PM                         | 0     | 271      | 0  | 271   | 0    | 172           | 6     | 0  | 178   | 0    | 3         | 9     | 0  | 12    | 2     | 461   |
| 4:15PM                         | 0     | 273      | 0  | 273   | 0    | 183           | 0     | 0  | 183   | 0    | 8         | 10    | 0  | 18    | 1     | 474   |
| Total                          | 0     | 1104     | 0  | 1104  | 0    | 689           | 15    | 0  | 704   | 0    | 22        | 39    | 0  | 61    | 7     | 1869  |
| % Approach                     | 0%    | 100%     | 0% | -     | -    | 97.9%         | 2.1%  | 0% | -     | -    | 36.1%     | 63.9% | 0% | -     | -     | -     |
| % Total                        | 0%    | 59.1%    | 0% | 59.1% | -    | 36.9%         | 0.8%  | 0% | 37.7% | -    | 1.2%      | 2.1%  | 0% | 3.3%  | -     | -     |
| PHF                            | -     | 0.964    | -  | 0.964 | -    | 0.937         | 0.625 | -  | 0.958 | -    | 0.688     | 0.813 | -  | 0.803 | -     | 0.973 |
| Lights                         | 0     | 1073     | 0  | 1073  | -    | 663           | 0     | 0  | 663   | -    | 3         | 1     | 0  | 4     | -     | 1740  |
| % Lights                       | 0%    | 97.2%    | 0% | 97.2% | -    | 96.2%         | 0%    | 0% | 94.2% | -    | 13.6%     | 2.6%  | 0% | 6.6%  | -     | 93.1% |
| Articulated Trucks             | 0     | 9        | 0  | 9     | -    | 6             | 11    | 0  | 17    | -    | 4         | 17    | 0  | 21    | -     | 47    |
| % Articulated Trucks           | 0%    | 0.8%     | 0% | 0.8%  | -    | 0.9%          | 73.3% | 0% | 2.4%  | -    | 18.2%     | 43.6% | 0% | 34.4% | -     | 2.5%  |
| Buses and Single-Unit Trucks   | 0     | 21       | 0  | 21    | -    | 17            | 4     | 0  | 21    | -    | 15        | 21    | 0  | 36    | -     | 78    |
| % Buses and Single-Unit Trucks | 0%    | 1.9%     | 0% | 1.9%  | -    | 2.5%          | 26.7% | 0% | 3.0%  | -    | 68.2%     | 53.8% | 0% | 59.0% | -     | 4.2%  |
| Bicycles on Road               | 0     | 1        | 0  | 1     | -    | 3             | 0     | 0  | 3     | -    | 0         | 0     | 0  | 0     | -     | 4     |
| % Bicycles on Road             | 0%    | 0.1%     | 0% | 0.1%  | -    | 0.4%          | 0%    | 0% | 0.4%  | -    | 0%        | 0%    | 0% | 0%    | -     | 0.2%  |
| Pedestrians                    | -     | -        | -  | -     | 0    | -             | -     | -  | -     | 0    | -         | -     | -  | -     | 3     |       |
| % Pedestrians                  | -     | -        | -  | -     | -    | -             | -     | -  | -     | -    | -         | -     | -  | -     | 42.9% | -     |
| Bicycles on Crosswalk          | -     | -        | -  | -     | 0    | -             | -     | -  | -     | 0    | -         | -     | -  | -     | 4     |       |
| % Bicycles on Crosswalk        | -     | -        | -  | -     | -    | -             | -     | -  | -     | -    | -         | -     | -  | -     | 57.1% | -     |