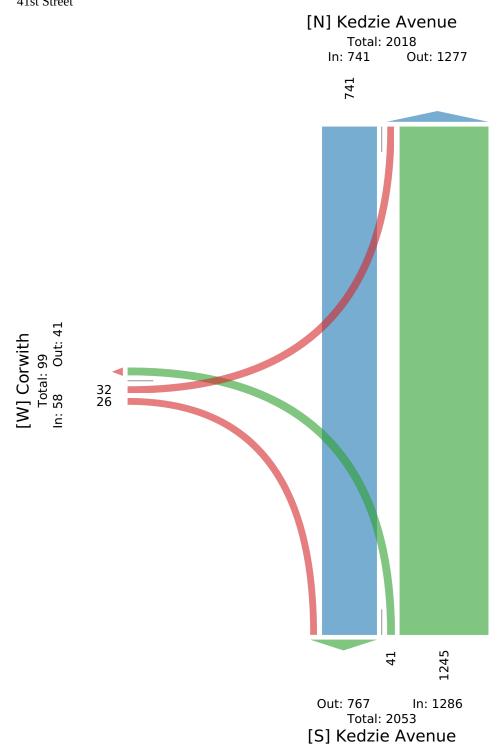

ID: 1070458, Location: 41.819541, -87.704428, Site Code: Kedzie Avenue btw 40th Pl - 41st Street

| Leg                            | Kedzi | e Avenue | 2  |       |      | Kedzie Av | venue |    |       |      | Corwith   |       |    |       |      |       |
|--------------------------------|-------|----------|----|-------|------|-----------|-------|----|-------|------|-----------|-------|----|-------|------|-------|
| Direction                      | South | bound    |    |       |      | Northbou  | nd    |    |       |      | Eastbound |       |    |       |      |       |
| Time                           | R     | Т        | U  | Арр   | Ped* | Т         | L     | U  | Арр   | Ped* | R         | L     | U  | Арр   | Ped* | Int   |
| 2023-05-17 7:30AM              | 0     | 166      | 0  | 166   | 0    | 326       | 12    | 0  | 338   | 0    | 5         | 7     | 0  | 12    | 0    | 516   |
| 7:45AM                         | 0     | 185      | 0  | 185   | 0    | 307       | 10    | 0  | 317   | 0    | 9         | 8     | 0  | 17    | 0    | 519   |
| 8:00AM                         | 0     | 214      | 0  | 214   | 0    | 299       | 9     | 0  | 308   | 0    | 4         | 7     | 0  | 11    | 0    | 533   |
| 8:15AM                         | 0     | 176      | 0  | 176   | 0    | 313       | 10    | 0  | 323   | 0    | 8         | 10    | 0  | 18    | 0    | 517   |
| Total                          | 0     | 741      | 0  | 741   | 0    | 1245      | 41    | 0  | 1286  | 0    | 26        | 32    | 0  | 58    | 0    | 2085  |
| % Approach                     | 0%    | 100%     | 0% | -     | -    | 96.8%     | 3.2%  | 0% | -     | -    | 44.8%     | 55.2% | 0% | -     | -    | -     |
| % Total                        | 0%    | 35.5%    | 0% | 35.5% | -    | 59.7%     | 2.0%  | 0% | 61.7% | -    | 1.2%      | 1.5%  | 0% | 2.8%  | -    | -     |
| PHF                            | -     | 0.863    | -  | 0.863 | -    | 0.955     | 0.854 | -  | 0.951 | -    | 0.722     | 0.800 | -  | 0.806 | -    | 0.977 |
| Lights                         | 0     | 704      | 0  | 704   | -    | 1191      | 0     | 0  | 1191  | -    | 0         | 0     | 0  | 0     | -    | 1895  |
| % Lights                       | 0%    | 95.0%    | 0% | 95.0% | -    | 95.7%     | 0%    | 0% | 92.6% | -    | 0%        | 0%    | 0% | 0%    | -    | 90.9% |
| Articulated Trucks             | 0     | 12       | 0  | 12    | -    | 14        | 11    | 0  | 25    | -    | 22        | 28    | 0  | 50    | -    | 87    |
| % Articulated Trucks           | 0%    | 1.6%     | 0% | 1.6%  | -    | 1.1%      | 26.8% | 0% | 1.9%  | -    | 84.6%     | 87.5% | 0% | 86.2% | -    | 4.2%  |
| Buses and Single-Unit Trucks   | 0     | 23       | 0  | 23    | -    | 40        | 30    | 0  | 70    | -    | 4         | 4     | 0  | 8     | -    | 101   |
| % Buses and Single-Unit Trucks | 0%    | 3.1%     | 0% | 3.1%  | -    | 3.2%      | 73.2% | 0% | 5.4%  | -    | 15.4%     | 12.5% | 0% | 13.8% | -    | 4.8%  |
| Bicycles on Road               | 0     | 2        | 0  | 2     | -    | 0         | 0     | 0  | 0     | -    | 0         | 0     | 0  | 0     | -    | 2     |
| % Bicycles on Road             | 0%    | 0.3%     | 0% | 0.3%  | -    | 0%        | 0%    | 0% | 0%    | -    | 0%        | 0%    | 0% | 0%    | -    | 0.1%  |
| Pedestrians                    | -     | -        | -  | -     | 0    | -         | -     | -  | -     | 0    | -         | -     | -  | -     | 0    |       |
| % Pedestrians                  | -     | -        | -  | -     | -    | -         | -     | -  | -     | -    | -         | -     | -  | -     | -    | -     |
| Bicycles on Crosswalk          | -     | -        | -  | -     | 0    | -         | -     | -  | -     | 0    | -         | -     | -  | -     | 0    |       |
| % Bicycles on Crosswalk        | -     | -        | -  | -     | -    | -         | -     | -  | -     | -    | -         | -     | -  | -     | -    | -     |