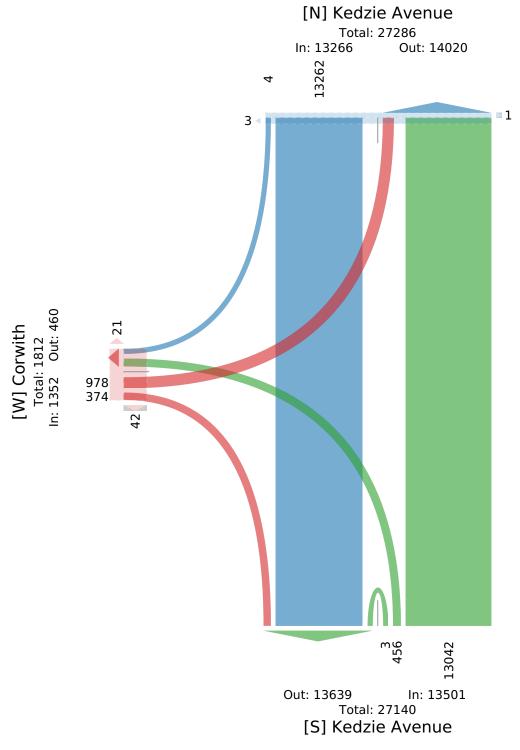

### **Miovision Datalink Reports**

The following information is provided as generated from the Miovision Datalink portal:

- 1. Detailed PDF report presenting raw traffic volumes summarized by:
  - Time increments (i.e., 15-minute, 60-minute)
  - Length of count (i.e., Peak hour counts, 12-hour counts, 24-hour counts)
  - Data tables presented as: full count length summary, AM peak period, midday, PM peak period
  - vehicle classifications: autos, light (single-unit) trucks & buses, heavy (multi-unit trucks)
  - all turning movements
- 2. Summary PDF presenting:
  - Percent by approach
  - Percent by vehicle classifications
  - Peak Hour Factor
- 3. Intersection data plot (movement visualization) showing Intersection diagram (vehicles entering and exiting the intersection)

All Movements

ID: 1070458, Location: 41.819541, -87.704428, Site Code: Kedzie Avenue btw 40th Pl - 41st Street

| g                              | Kedzie A | venue  |    |       |      | Kedzie A | venue |      |       |      | Corwith  |       |    |       |       |      |
|--------------------------------|----------|--------|----|-------|------|----------|-------|------|-------|------|----------|-------|----|-------|-------|------|
| rection                        | Southbou | nd     |    |       |      | Northbou | ınd   |      |       |      | Eastboun | d     |    |       |       |      |
| me                             | R        | Т      | U  | Арр   | Ped* | Т        | L     | U    | Арр   | Ped* | R        | L     | U  | Арр   | Ped*  | Int  |
| 2023-05-16 12:00PM             | 0 1      | 644    | 0  | 644   | 0    | 513      | 13    | 0    | 526   | 0    | 29       | 67    | 0  | 96    | 5     | 12   |
| 1:00PM                         | 0 1      | 644    | 0  | 644   | 1    | 629      | 17    | 1    | 647   | 0    | 24       | 51    | 0  | 75    | 7     | 13   |
| 2:00PM                         | 0 1      | 825    | 0  | 825   | 0    | 676      | 14    | 0    | 690   | 0    | 22       | 47    | 0  | 69    | 2     | 15   |
| 3:00PM                         | í 1      | 1057   | 0  | 1058  | 0    | 674      | 13    | 0    | 687   | 0    | 14       | 38    | 0  | 52    | 6     | 179  |
| 4:00PM                         | 0 1      | 1075   | 0  | 1075  | 1    | 685      | 17    | 0    | 702   | 0    | 17       | 32    | 0  | 49    | 6     | 182  |
| 5:00PM                         | I 1      | 1087   | 0  | 1088  | 0    | 631      | 11    | 0    | 642   | 0    | 11       | 29    | 0  | 40    | 7     | 17   |
| 6:00PM                         | 0 1      | 870    | 0  | 870   | 0    | 576      | 19    | 0    | 595   | 0    | 14       | 31    | 0  | 45    | 9     | 15   |
| 7:00PM                         | í 1      | 743    | 0  | 744   | 1    | 503      | 18    | 1    | 522   | 0    | 13       | 41    | 0  | 54    | 3     | 13   |
| 8:00PM                         | 0 1      | 601    | 0  | 601   | 0    | 450      | 9     | 0    | 459   | 0    | 10       | 34    | 0  | 44    | 2     | 11   |
| 9:00PM                         | 0 1      | 516    | 0  | 516   | 0    | 398      | 5     | 0    | 403   | 0    | 7        | 30    | 0  | 37    | 1     | 9    |
| 10:00PM                        | 0 1      | 474    | 0  | 474   | 0    | 272      | 8     | 0    | 280   | 0    | 13       | 15    | 0  | 28    | 2     | 7    |
| 11:00PM                        | 0 1      | 339    | 0  | 339   | 0    | 182      | 5     | 0    | 187   | 0    | 10       | 34    | 0  | 44    | 0     | 5    |
| 2023-05-17 12:00AM             | 0        | 184    | 0  | 184   | 0    | 96       | 9     | 0    | 105   | 0    | 12       | 24    | 0  | 36    | 1     | 3    |
| 1:00AM                         | 0 1      | 140    | 0  | 140   | 0    | 85       | 5     | 0    | 90    | 0    | 11       | 32    | 0  | 43    | 1     | 2    |
| 2:00AM                         | 0 1      | 97     | 0  | 97    | 0    | 85       | 6     | 0    | 91    | 0    | 5        | 28    | 0  | 33    | 0     | 2    |
| 3:00AM                         | 0 1      | 77     | 0  | 77    | 0    | 139      | 10    | 0    | 149   | 0    | 6        | 31    | 0  | 37    | 0     | 2    |
| 4:00AN                         | 0 1      | 153    | 0  | 153   | 0    | 371      | 18    | 0    | 389   | 0    | 9        | 35    | 0  | 44    | 0     | 5    |
| 5:00AM                         | 0 1      | 265    | 0  | 265   | 0    | 795      | 32    | 0    | 827   | 0    | 9        | 46    | 0  | 55    | 2     | 114  |
| 6:00AN                         | 0 1      | 398    | 0  | 398   | 1    | 1146     | 37    | 0    | 1183  | 0    | 14       | 50    | 0  | 64    | 1     | 164  |
| 7:00AN                         | 0        | 639    | 0  | 639   | 0    | 1257     | 38    | 0    | 1295  | 0    | 21       | 39    | 0  | 60    | 0     | 19   |
| 8:00AM                         | 0 1      | 685    | 0  | 685   | 0    | 1090     | 33    | 0    | 1123  | 0    | 25       | 44    | 0  | 69    | 0     | 18   |
| 9:00AN                         | 0        | 575    | 0  | 575   | 0    | 693      | 50    | 0    | 743   | 0    | 26       | 52    | 0  | 78    | 3     | 13   |
| 10:00AM                        | [ 1      | 576    | 0  | 577   | 0    | 510      | 35    | 1    | 546   | 0    | 26       | 70    | 0  | 96    | 3     | 12   |
| 11:00AM                        | 0 1      | 598    | 0  | 598   | 0    | 586      | 34    | 0    | 620   | 0    | 26       | 78    | 0  | 104   | 2     | 132  |
| Tota                           | l 4      | 13262  | 0  | 13266 | 4    | 13042    | 456   | 3    | 13501 | 0    | 374      | 978   | 0  | 1352  | 63    | 281  |
| % Approach                     | n 0%     | 100.0% | 0% | -     | -    | 96.6%    | 3.4%  | 0%   | -     | -    | 27.7%    | 72.3% | 0% | -     | -     |      |
| % Tota                         | l 0%     | 47.2%  | 0% | 47.2% | -    | 46.4%    | 1.6%  | 0%   | 48.0% | -    | 1.3%     | 3.5%  | 0% | 4.8%  | -     |      |
| Lights                         | 2        | 12680  | 0  | 12682 | -    | 12437    | 14    | 3    | 12454 | -    | 16       | 32    | 0  | 48    | -     | 251  |
| % Lights                       | 50.0%    | 95.6%  | 0% | 95.6% | -    | 95.4%    | 3.1%  | 100% | 92.2% | -    | 4.3%     | 3.3%  | 0% | 3.6%  | -     | 89.6 |
| Articulated Trucks             | 1        | 155    | 0  | 156   | -    | 159      | 178   | 0    | 337   | -    | 192      | 601   | 0  | 793   | -     | 12   |
| % Articulated Trucks           | 25.0%    | 1.2%   | 0% | 1.2%  | -    | 1.2%     | 39.0% | 0%   | 2.5%  | -    | 51.3%    | 61.5% | 0% | 58.7% | -     | 4.6  |
| Buses and Single-Unit Trucks   | 1        | 418    | 0  | 419   | -    | 436      | 264   | 0    | 700   | -    | 166      | 344   | 0  | 510   | -     | 16   |
| % Buses and Single-Unit Trucks | 25.0%    | 3.2%   | 0% | 3.2%  | -    | 3.3%     | 57.9% | 0%   | 5.2%  | -    | 44.4%    | 35.2% | 0% | 37.7% | -     | 5.8  |
| Bicycles on Road               | l 0      | 9      | 0  | 9     | -    | 10       | 0     | 0    | 10    | -    | 0        | 1     | 0  | 1     | -     |      |
| % Bicycles on Road             | l 0%     | 0.1%   | 0% | 0.1%  | -    | 0.1%     | 0%    | 0%   | 0.1%  | -    | 0%       | 0.1%  | 0% | 0.1%  | -     | 0.1  |
| Pedestrians                    | ; –      | -      | -  | -     | 4    | -        | -     | -    | -     | 0    | -        | -     | -  | -     | 31    |      |
| % Pedestrians                  | - 1      | -      | -  | -     | 100% | -        | -     | -    | -     | -    | -        | -     | -  | -     | 49.2% |      |
| Bicycles on Crosswalk          | - 1      | -      | -  | -     | 0    | -        | -     | -    | -     | 0    | -        | -     | -  | -     | 32    |      |
|                                |          |        |    |       |      |          |       |      |       |      |          |       |    |       |       |      |

Pedestrians and Bicycles on Crosswalk. L: Left, R: Right, T: Thru, U: U-Turn

Full Length (12 PM-12 PM (+1)) All Classes (Lights, Articulated Trucks, Buses and Single-Unit Trucks, Pedestrians,

Bicycles on Road, Bicycles on Crosswalk)