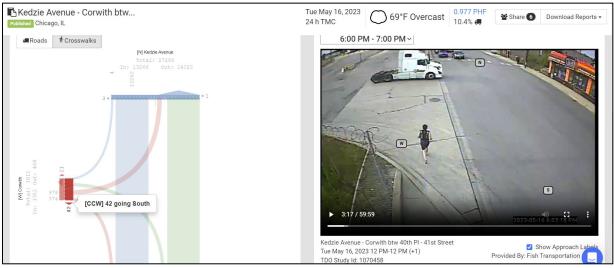

# Example from Miovision Datalink Portal with Pedestrians S. Kedzie Ave. & BNSF Corwith Intermodal between W. 40<sup>th</sup> Place and W. 41<sup>st</sup> Street