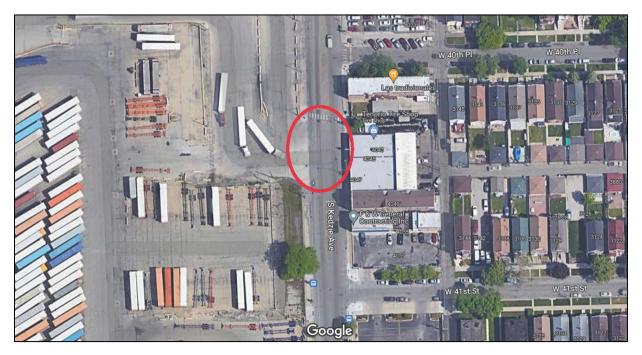

### **PROJECT LOCATION MAP**

# S. Kedzie Ave. & BNSF Corwith Intermodal between W. 40<sup>th</sup> Place and W. 41<sup>st</sup> Street